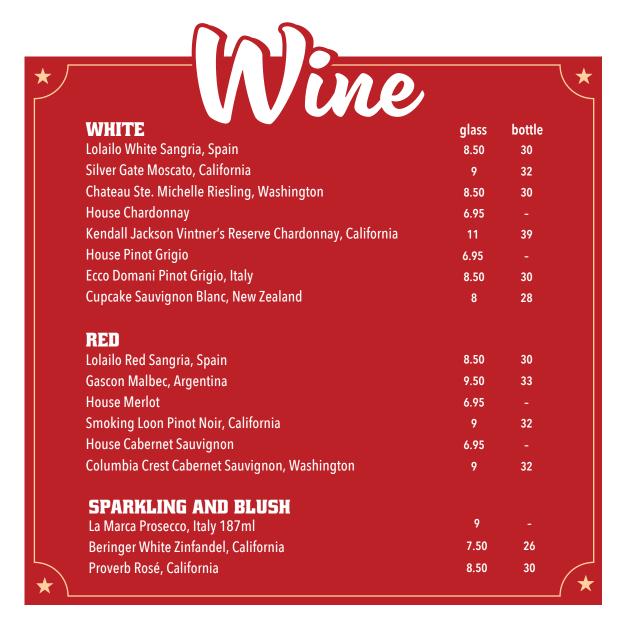

, and a splash of grenadine.

#### **ELECTRIC LEMONADE**

A combination of UV blue vodka, sour mix, and Sprite makes this drink both tangy and refreshing!

#### **PINK STARBURST**

Western Son's Prickly Pear Vodka, orange juice, and a hint of grenadine make this sweet and tart mix an instant favorite!

#### TRANOUILIZER

A delicious balance of both white and coconut rums mixed with blue Curação, pineapple juice, and sour mix makes this our most popular drink!

#### **MOSCOW MULE**

Simple ingredients, big flavor! Crafted with vodka, ginger beer, and fresh squeezed lime juice.



#### **JACK & COKE**

A frozen twist on a Tennessee classic. Old No. 7 Jack Daniel's Whiskey and Coke.

#### **UNCLE ARNIE'S PEACH PALMER**

A frozen, refreshing Southern peach tea and lemonade spiked with vodka.



## WINE DOWN WEDNESDAY

**★1/2 PRICE WINE ★** 

Choose any glass or bottle from our wine selection!

**HAPPY HOUR** 

**MONDAY - FRIDAY ★ 11AM - 6PM ★** 

Come enjoy weekday drinks & select food specials in our lounge!