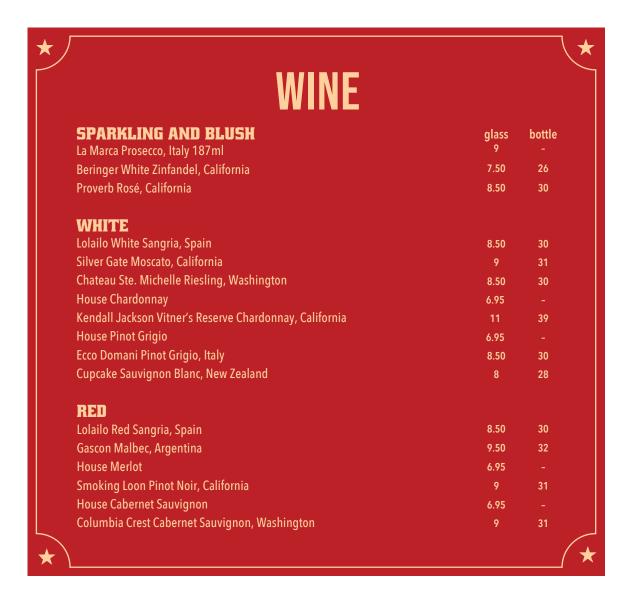

#### **CARIBBEAN CRUSH**

A refreshing treat of coconut and spiced rums, orange and pineapple juices, and a splash of grenadine.

# **ELECTRIC LEMONADE**

Tangy and fresh! UV blue vodka, sour mix, and sprite.

#### THE PINK STARBURST

Western Son's Prickly Pear Vodka, orange juice, and a hint of grenadine make this sweet and tart mix an instant favorite!

# TRANQUILIZER

White and coconut rum with blue curaçao, pineapple juice and sour mix make this our most popular drink in the house.

#### **MOSCOW MULE**

Vodka, ginger beer, and fresh squeezed lime juice.

# SLUSHIES \$9.50

#### **JACK & COKE**

A frozen twist on a Tennessee classic. Old No. 7 Jack Daniel's Whiskey and Coke.

### **FLAVOR OF THE MOMENT**

We love creating new tasty flavors. Ask your server for the lastest concoction.



# WINE DOWN WEDNESDAY

**★1/2 PRICE WINE ★** 

Choose any glass or bottle from our wine selection!

# **SUNDAY FUNDAY**



Come enjoy \$4 mimosas and Bloody Marys on Sunday!